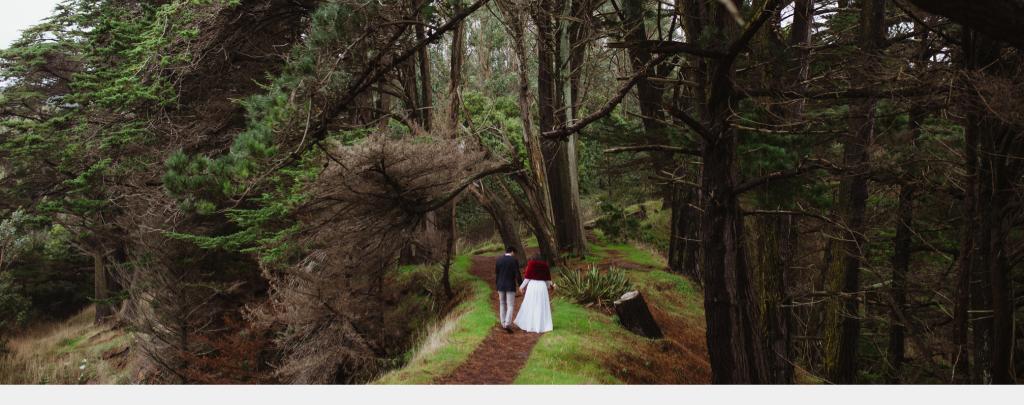

### RQ 01 Universal

My version of true to color with a warm spin, my most versatile preset.

RQ 04 Ocaso

Warm sunsets, closer to a "film inspired look," this preset is a sibiling to RQ 01 Universal.