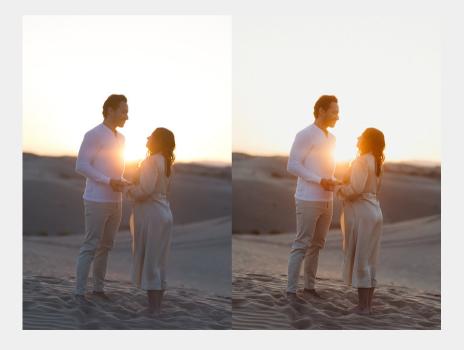

### RQ 02 Doce

Low contrast and highlights for harsh light conditions maintaining colors. You can easily use this preset during mid day or midnight.