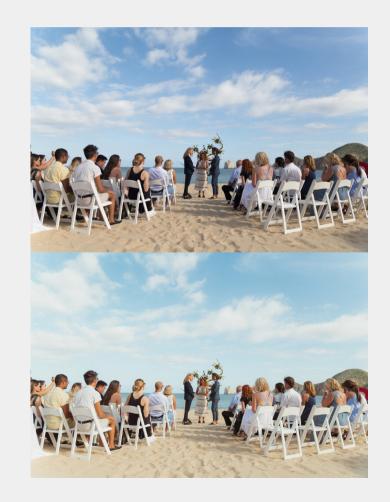

### RQ 03 Día

Attenuate yellows and greens. More contrast but still keeping the warm tones. Also applicable to several ligh conditions with the right temperature and tint tweaks.

RQ 04 Nocturno

Timeless contrasts and clear dual tones.