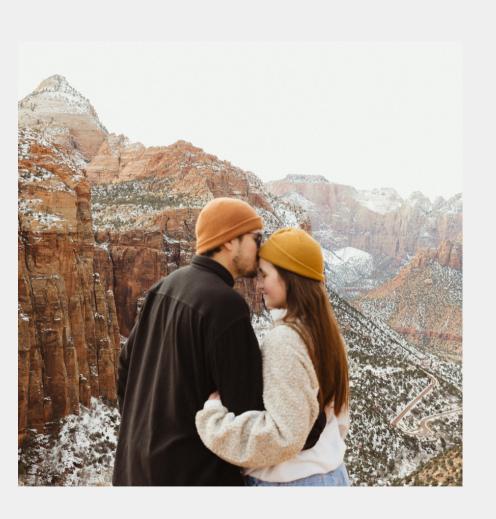

### RQ 01 Universal

My version of true to color with a warm spin, my most versatile preset.

RQ 04 Ocaso

Warm sunsets, closer to a "film inspired look," this preset is a sibiling to RQ 01 Universal.